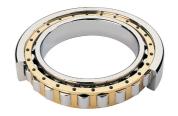

## NU 226 EMA-TIMKEN CYLINDRISK RULLELEJE ENRADET MED MESSINGHOLDER

High quality cylindrical roller bearing with machined brass cage from the leading manufacturer TIMKEN. Featuring the TIMKEN EMA design. A premium land-riding cage, unique internal geometries, enhanced surface finishes and a compact design. All this adds up to longer life, improved uptime and reduced maintenance costs.